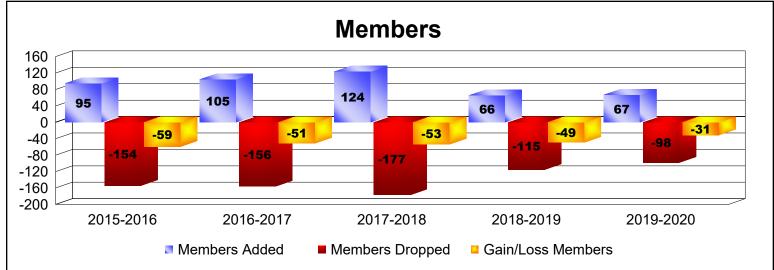

District 36 R

As of June 2020 Cumulative

| Year      | New<br>Clubs | Dropped<br>Clubs | Gain/<br>Loss<br>Clubs | New<br>Members | Charter<br>Members | Reinstate<br>Members | Transfer<br>Members | Total<br>Member<br>Added | Total<br>Members<br>Dropped | Gain/<br>Loss<br>Members |
|-----------|--------------|------------------|------------------------|----------------|--------------------|----------------------|---------------------|--------------------------|-----------------------------|--------------------------|
| 2015-2016 | 0            | 0                | 0                      | 84             | 3                  | 3                    | 5                   | 95                       | -154                        | -59                      |
| 2016-2017 | 0            | -3               | -3                     | 89             | 2                  | 6                    | 8                   | 105                      | -156                        | -51                      |
| 2017-2018 | 0            | -2               | -2                     | 91             | 3                  | 3                    | 27                  | 124                      | -177                        | -53                      |
| 2018-2019 | 0            | -2               | -2                     | 57             | 0                  | 3                    | 6                   | 66                       | -115                        | -49                      |
| 2019-2020 | 0            | -2               | -2                     | 49             | 1                  | 4                    | 13                  | 67                       | -98                         | -31                      |
| Average   | 0            | -2               | -2                     | 74             | 2                  | 4                    | 12                  | 91                       | -140                        | -49                      |