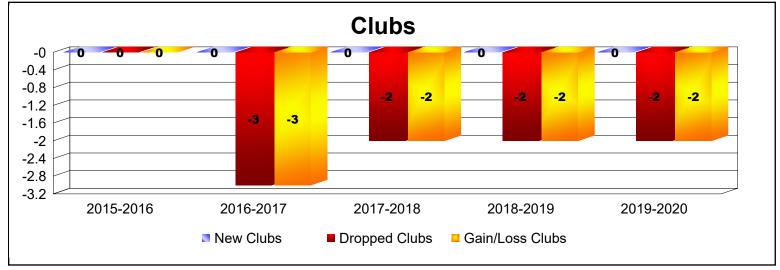

District 36 R

As of June 2020 Cumulative

| Year      | New<br>Clubs | Dropped<br>Clubs | Gain/<br>Loss<br>Clubs | New<br>Members | Charter<br>Members | Reinstate<br>Members | Transfer<br>Members | Total<br>Member<br>Added | Total<br>Members<br>Dropped | Gain/<br>Loss<br>Members |
|-----------|--------------|------------------|------------------------|----------------|--------------------|----------------------|---------------------|--------------------------|-----------------------------|--------------------------|
| 2015-2016 | 0            | 0                | 0                      | 84             | 3                  | 3                    | 5                   | 95                       | -154                        | -59                      |
| 2016-2017 | 0            | -3               | -3                     | 89             | 2                  | 6                    | 8                   | 105                      | -156                        | -51                      |
| 2017-2018 | 0            | -2               | -2                     | 91             | 3                  | 3                    | 27                  | 124                      | -177                        | -53                      |
| 2018-2019 | 0            | -2               | -2                     | 57             | 0                  | 3                    | 6                   | 66                       | -115                        | -49                      |
| 2019-2020 | 0            | -2               | -2                     | 49             | 1                  | 4                    | 13                  | 67                       | -98                         | -31                      |
| Average   | 0            | -2               | -2                     | 74             | 2                  | 4                    | 12                  | 91                       | -140                        | -49                      |